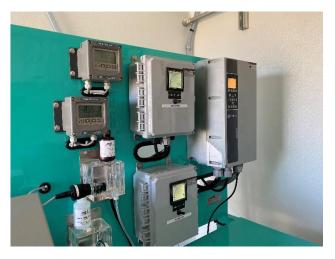

Laura makes a motion passing SRF reimbursement, Tom Second. All approved

Chlorination project will be up and operational by the end of the week. There were a few minor snags getting it connected on the computers but those have been fixed. We will have training shortly for all of the guys. This will help with the flows, chlorine levels, and it will help to maintain pressures. Tom asks how much chlorine are we going to be storing at oxbow. Peyton says we have 2/250-gallon containers up there. By chlorinating the tanks, it will help to regulate the chlorine levels within the district.