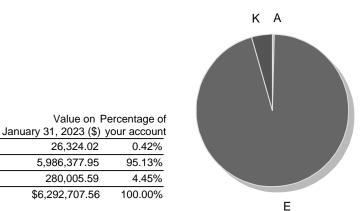

| 26,050.87      | 4,607.40       |
| Change in Securities Value                                                                  | 5,139.32       | 36,341.68      |
| Net Change in Portfolio Value                                                               | \$31,190.19    | \$40,949.08    |

\*\* See the Stifel Insured Bank Deposit Program Disclosure Statements for additional information.

<sup>2</sup> Does not include cost or proceeds for buy or sell transactions.

4 Includes balances which are FDIC insured bank deposits, not cash held in your Securities Account and not covered by SIPC.

You have securities maturing and/or options expiring.

#### YOUR ASSET SUMMARY

A Net Cash Equivalents\*\*

E Fixed Income-Other

K Stifel Smart Rate<sup>4</sup>

Total Assets



Thank you for allowing Stifel to serve you. In order to protect your rights, including rights under the Securities Investor Protection Act (SIPA), please promptly report, in writing, any inaccuracies or discrepancies in this account or statement to the Compliance Department of Stifel at the address below. If you have any questions regarding your account or this statement, please contact your Financial Advisor or the Branch Manager for this office. For additional information regarding your Stifel account, please refer to the current Stifel Account Agreement and Disclosure Booklet, which is available at www.stifel.com/disclosures/account-agreement.

1 1 1 D54040 SSNR01001 COUNTY WATER DISTRICT OF BILLINGS HEIGHTS 1540 POPELKA BILLINGS MT 59105-4468

*Your Financial Advisor (M805):* STEPHEN