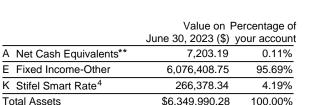

# TREASURES REPORT:

The Gross account was \$1, and the service charges on that account were \$622.22, The O & M account is still closed. In the Payroll account we have \$23,066.23 and this month there was a \$8.12 service charge. The Sweep account has \$616,627.32 and we earned \$293.09 in interest. Total \$639, 694.59. The total net fee cost is \$337.25. Stifel investment account 6,348,851.80. First interstate bank money market account 252,402.65 with earnings 483.13. Yellowstone Bank savings 219,548.53. Total in all 7,460,533.57 Total fees we earned 145.88.

# TREASURES REPORT:

The Gross account was \$1, and the service charges on that account were \$619.23, The O & M account is still closed. In the Payroll account we have \$108,224.43 and this month there was a \$10.61 service charge. The Sweep account has \$590,290.79 and we earned \$329.83 in interest. Total \$698,516.22. The total net fee cost is \$300.01. Stifel investment accounts \$6,343,126.91. First interstate bank money market account 252,993.89 with earnings \$591.24. Yellowstone Bank savings 219,548.53. Total in all \$7,514,221.55 Total fees we earned 291.23.